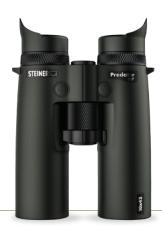

# PREDATOR 10X42

The higher 10x magnification reveals greater detail at longdistance, making it ideal for hunting open-country and field edges.

ITEM NO. 2059 UPC 840229105663