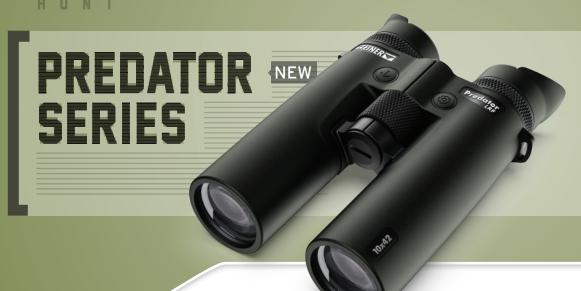

**MILITARY GRADE OPTICS** SERIOUS **HUNTERS CAN** AFFORD

OUR DIAMOND COATING™ REVOLUTIONIZES HIGH **DEFINITION OPTICS -**A SECRET STEINER **TECHNOLOGY THAT GENERATES SUPERIOR** LIGHT TRANSMISSION AND HIGH CONTRAST IMAGING. ALL THIS IN A COMPACT. LIGHTWEIGHT DESIGN THAT PROVIDES THE MILITARY RUGGEDNESS AND DURABILITY YOU EXPECT FROM STEINER.

#### **PREDATOR SERIES OVERALL FEATURES**

- HIGH DEFINITION OPTICS
- PREDATOR DIAMOND COATING
- LIGHTWEIGHT DESIGN
- WATERPROOF & FOGPROOF

# **Predator Diamond Coating**

High Definition optics meet Predator Diamond Coating – the secret Steiner technology generates superior light transmission, high contrast and high definition imaging.