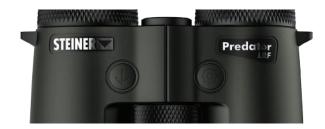

# PREDATOR 10X42 LRF

Decades of range-finding binocular experience packed into an innovative hunting bino.

- · Innovative design and ergonomics: Predator LRF design has no visible electronics; no bumps, no external battery compartment.
- · Best in class display brightness
- · Integrated inclinometer
- · Different modes: standard, short distance, long distance and
- · Optics clarity, the high light transmission, and the ruggedness you expect from any Steiner product

# The LRF Distinction

Predator LRF electronics components are completely integrated into the binocular housing providing an optimal grip without bumps or protrusions getting in the way. Always achieve the most accurate results through standard, rain, long-distance, or short-distance modes, and quickly learn a landscape through continuous scan mode. Range in either meters or yards for a bino suitable for use on any continent.