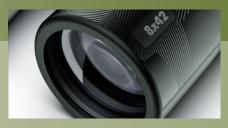

# PREDATOR 8X42

The 8x magnification offers a huge field of view and a bright, high definition image. These are ideal for finding and follow game through dense timber, especially in low light situations.