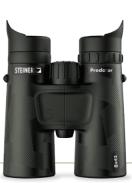

# PREDATOR 10X42 LRF

Decades of range-finding binocular experience packed into an innovative hunting bino.

- · Innovative design and ergonomics: Predator LRF design has no visible electronics; no bumps, no external battery compartment.
- · Best in class display brightness
- · Integrated inclinometer
- · Different modes: standard, short distance, long distance and
- · Optics clarity, the high light transmission, and the ruggedness you expect from any Steiner product