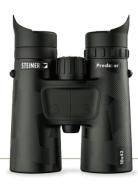

# PREDATOR 8X42

The 8x magnification offers a huge field of view and a bright, high definition image. These are ideal for finding and follow game through dense timber, especially in low light situations.