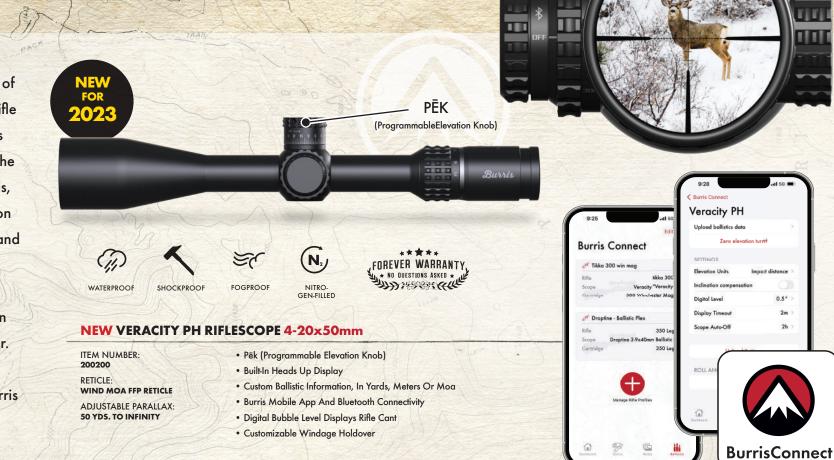

## Burris. VERACITY

Years of development and pushing the limits of what is possible in a rifle optic has led up to this moment. Introducing the Veracity PH from Burris, the perfect combination of reliability, quality, and technology delivering the fastest and most precise aiming solution in a hunting optic, ever. Dial to distance with confidence and let Burris do the math.

2.7

|                                          |              |                                |                     |            |                             |             |                                                  |                                                                                                                                                                    |                                                                                                                                                                                      |                                                                                                                                                                                                                    |                                                                                                                                                                                                                                    |                                                                                                                                                                                                                                     |                                                                                                                                                                                                                                                  | 10 4                                                                                                                                                                                                                                               |
|------------------------------------------|--------------|--------------------------------|---------------------|------------|-----------------------------|-------------|--------------------------------------------------|--------------------------------------------------------------------------------------------------------------------------------------------------------------------|--------------------------------------------------------------------------------------------------------------------------------------------------------------------------------------|--------------------------------------------------------------------------------------------------------------------------------------------------------------------------------------------------------------------|------------------------------------------------------------------------------------------------------------------------------------------------------------------------------------------------------------------------------------|-------------------------------------------------------------------------------------------------------------------------------------------------------------------------------------------------------------------------------------|--------------------------------------------------------------------------------------------------------------------------------------------------------------------------------------------------------------------------------------------------|----------------------------------------------------------------------------------------------------------------------------------------------------------------------------------------------------------------------------------------------------|
| Operating<br>Eye Relief (in) Temperature | Reticle      | Display<br>Plane Reticle Plane | Finish Illumination | Eye Relief | Exit Pupil<br>(Low to High) | Click Value | Elevation<br>Adjustment,<br>Total<br>Capability* | Windage<br>Adjustment,<br>Total<br>Capability*                                                                                                                     | Elevation Turret<br>Travel Limit                                                                                                                                                     | Parallax/<br>Focus                                                                                                                                                                                                 | Weight                                                                                                                                                                                                                             | Length                                                                                                                                                                                                                              | Battery                                                                                                                                                                                                                                          | Connectivity                                                                                                                                                                                                                                       |
| 3.5 - 4.25 -20°F - 140°F                 | Wind MOA FFP | Rear Front                     | Matte Rotary Dial   | 3.5 - 4 in | 12 - 2.5 mm                 | 1/4 MOA     | 66 MOA                                           | 37 MOA                                                                                                                                                             | 33.8 MOA                                                                                                                                                                             | 50y - 00                                                                                                                                                                                                           | 27.2 oz                                                                                                                                                                                                                            | 15                                                                                                                                                                                                                                  | CR 2450 (2x)                                                                                                                                                                                                                                     | Bluetooth                                                                                                                                                                                                                                          |
|                                          |              |                                |                     |            |                             |             |                                                  | Operating Display Exit Pupil Total<br>Eye Relief (in) Temperature Reticle Plane Reticle Plane Finish Illumination Eye Relief (Low to High) Click Value Capability* | Operating Display Exit Pupil Total Total<br>Eye Relief (in) Temperature Reticle Plane Reticle Plane Finish Illumination Eye Relief (Low to High) Click Value Capability* Capability* | Operating Display Exit Pupil Total Total Elevation Turret<br>Eye Relief (in) Temperature Reticle Plane Reticle Plane Finish Illumination Eye Relief (Law to High) Click Value Capability* Capability* Travel Limit | Operating Display Exit Pupil Total Total Elevation Turret Parallax/<br>Eye Relief (in) Temperature Reticle Plane Reticle Plane Finish Illumination Eye Relief (Low to High) Click Value Capability* Capability* Travel Limit Focus | Operating Display Exit Pupil Total Elevation Turret Parallax/<br>Eye Relief (in) Temperature Reticle Plane Reticle Plane Finish Illumination Eye Relief (Low to High) Click Value Capability* Capability* Travel Limit Focus Weight | Operating Diploy Exit Pupil Total Total Elevation Turret Ranallax/<br>Eye Relief (in) Temperature Reticle Plane Reticle Plane Finish Illumination Eye Relief (Low to High) Click Value Capability* Capability* Travel Limit Focus Weight* Length | Operating Display Exit Pupil Total Elevation Turret Parallax/<br>Eye Relief (in) Temperature Reticle Plane Reticle Plane Finish Illumination Eye Relief (Low to High) Click Value Capability* Capability* Travel Limit Focus Weight Length Battery |