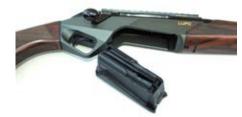

#### Magazine

This is designed to match the contours of the aluminium chassis and is of a four-shot capacity made of polymer. Loaded rounds

sit in a twin-stack configuration and are held securely with design elements built into the follower and magazine body. The magazine clips into place securely and sits flush with the base of the chassis, removal done by pressing a clip release on the front edge. One pleasing feature is it can be toploaded through the ejection port.

berettaaustralia.com.au •

The four-shot magazine holds rounds in a double-stack fashion and clips smoothly into the chassis body.

The Benelli Lupo Walnut preferred Sako Super Hammerhead 180-grain loads when tested over the bench.