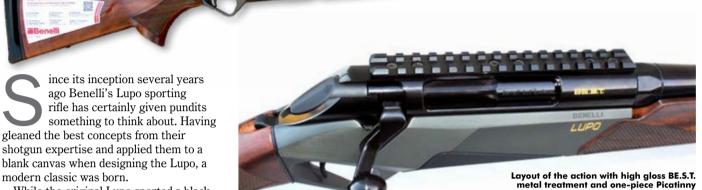

rail as standard.

#### **Barrelled action**

This comprises the receiver made of mild steel mated to the patented cryogenically treated barrel (CRIO) using a locking nut to precisely adjust headspace. The receiver has a rounded profile with the exception of the top which is flat and additionally drilled and tapped to take scope-mounting hardware, the rifle fitted with a one-piece Picatinny rail as standard.