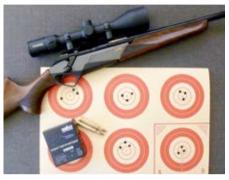

#### At a glance

The impressive shipping carton contains a comprehensive user manual, itemised contents list, Benelli Surface Treatment (BE.S.T.) technical brief and test target. The bare rifle weighs 3.27kg and measures 1125mm with the 30mm recoil pad and spacers fitted.

#### Range testing

With the Lupo Walnut in .300 Winchester Magnum, I decided to revert to three-shot. groups purely for shooting comfort. Beretta Australia supplied two factory loads from Sako and Sellier & Bellot and I added another factory load in Federal's Power-Shok.

The rifle cycled all ammunition without issue and likewise extracted fired cases. Accuracy was acceptable for a calibre suited to large game species, with average groups all coming in at around 1.5 MOA (~42mm) or less. The Sako Super Hammerhead load was the stand-out and would be my choice for a hunting load.