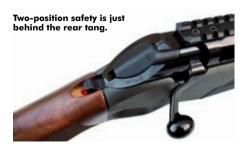

The safety mechanism is a two-position affair on a tang behind the bolt shroud, inletted into the head of the buttstock. Its linear movement is simple to use and benefits from a small safety over-ride button behind the bolt notch. When the safety is 'on' the bolt handle is locked down and firing pin blocked but on pressing the over-ride button, the action can be cycled and chamber cleared of loaded rounds. The trigger unit is attached to the underside of the receiver and is of a traditional single stage design with a crisp break and no evidence of creep. The trigger is adjustable from 1-2kg and was set at 1.4kg from the factory, fine for testing.

Safety: Tang-mounted two-position with bolt locking lever

Barrel: Sporter weight: 560mm on standard calibres, 610mm on 6.5 Creed and .300 Win Mag

Magazine: Double stack detachable, five rounds in standard calibres, four in .300 Win Mag