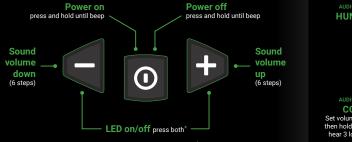

# Quick Guide Sordin Supreme Pro-X, Pro-X LED

## SORDIN



### **Basic settings**

### Switch between audio profiles



\* Sordin Supreme Pro-X LED models only





#### HUNTING

Hunting is the main audio profile for general purposes. The sound image is optimized for a normal hunting day, balancing clear ambient sound such as speech with comfortable lownoise audio.



#### SHOOTING

Shooting is a comfort profile with lower gain and a narrower audible frequency spectrum. Perfect when normal situational awareness is sufficient, e.g. in shooting training at the range.



#### FOCUS

Focus is your full-alert profile. It features high amplification and a wider frequency spectrum for highest situational awareness. Use this audio profile e.g. in the hunting tower to shapen your senses before your shot.



#### COMMS

In Comms, ambient sound is deactivated and your hearing protector uses passive protection only.