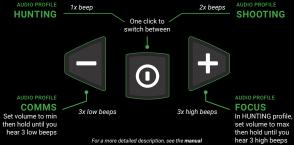

### Switch between audio profiles

\* Sordin Supreme Pro-X LED models only

#### HUNTING

Hunting is the main audio profile for general purposes. The sound image is optimized for a normal hunting day, balancing clear ambient sound such as speech with comfortable lownoise audio.

#### SHOOTING

Shooting is a comfort profile with lower gain and a narrower audible frequency spectrum. Perfect when normal situational awareness is sufficient, e.g. in shooting training at the range.

#### FOCUS

Focus is your full-alert profile. It features high amplification and a wider frequency spectrum for highest situational awareness. Use this audio profile e.g. in the hunting tower to shapen your senses before your shot.

#### COMMS

In Comms, ambient sound is deactivated and your hearing protector uses passive protection only. However, the 3.5-mm AUX input is active allowing for clear communication even in noisy environments.